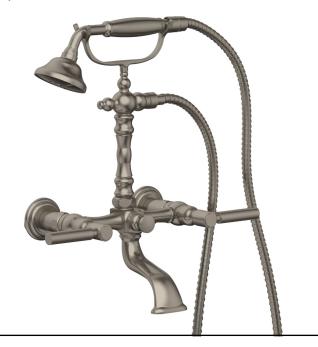

Defining Luxury Since 1959

Basic Exposed Tub & Hand Shower Set

K2393-06

## **PRODUCT FEATURES**

- Collection: Basic
- Temperature Controlled By Handles
- Lever Handle
- Hand Shower Hose Length: 59"