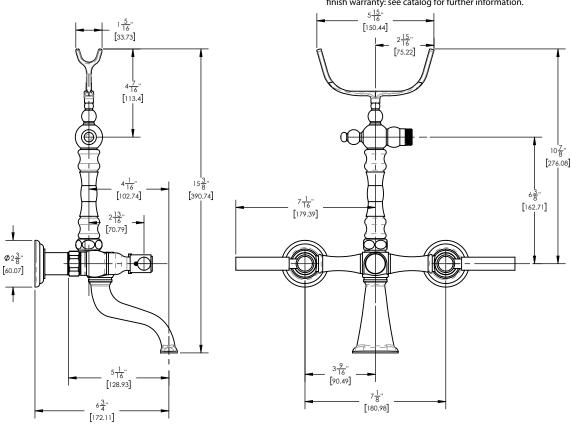

## **TECHNICAL DETAILS**

ADA Compliance: Yes
Fitting Hole Diameter: 1 1/8"
Number of Holes: Two Hole
Number of Handles: Two
Handle Turn Angle: Quarter Turn
Spout Reach: 3 1/2"
Installation Type: Wall Mounted
Primary Material: Brass
Valve Material: Ceramic
Spout Flow Restriction: Full Flow
Hand Shower Flow Restriction: 1.8 GPM
Water Pressure Maximum: 85 PSI

Water Pressure Minimum: 20 PSI Water Pressure Recommended: 60 PSI

## **PRODUCT FEATURES**

- Collection: Basic
- Temperature Controlled By Handles
- Lever Handle
- Hand Shower Hose Length: 59"